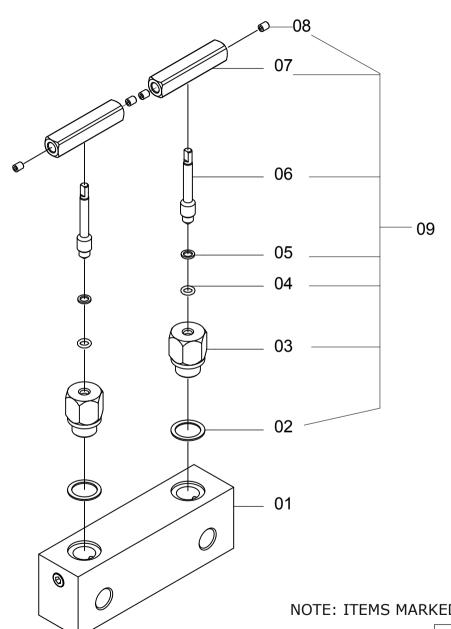

## CONTROLLED MANIFOLD. HM2C

SERIAL NUMBERS

ALL

SPARE PARTS LIST NO.

HM2CP1

| ITEM NO. | PART NO. | DESCRIPTION            | QTY |
|----------|----------|------------------------|-----|
| 01       | HM2C-01  | Two Way Valve Block    | 1   |
| 02       | RV       | Washer                 | 2   |
| 03       | RV       | Release Nut            | 2   |
| 04       | RV       | O-Ring                 | 2   |
| 05       | RV       | Back-Up Ring           | 2   |
| 06       | RV       | Release Valve Screw    | 2   |
| 07       | RV       | Release Handle         | 2   |
| 08       | RV       | Screw                  | 4   |
| 09       | HM1C-09  | Release Valve Assembly | 2   |

NOTE: ITEMS MARKED "RV" ONLY AVAILABLE AS RELEASE VALVE ASSEMBLY. ITEM 9