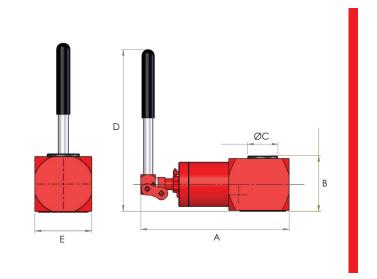

## Lightweight and compact

| Model<br>number | Capacity<br>(tonnes) | Body<br>construction | Stroke<br>(mm) | Weight<br>(kg) | Dimensions (mm) |     |    |     |     |
|-----------------|----------------------|----------------------|----------------|----------------|-----------------|-----|----|-----|-----|
|                 |                      |                      |                |                | Α               | В   | С  | D   | E   |
| JC\$10          | 10                   | Steel                | 35             | 4.5            | 240             | 76  | 38 | 266 | 70  |
| JCS20           | 20                   | Aluminium            | 41             | 5.5            | 257             | 102 | 51 | 281 | 102 |
| JC\$30          | 30                   | Aluminium            | 45             | 8.0            | 281             | 112 | 60 | 285 | 125 |