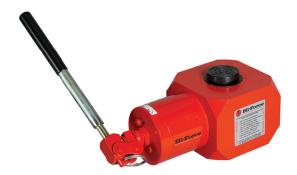

## JCS | COMPACT JACKS

- Spring assisted piston retractionNitrocarburised piston rod for corrosion resistance
- ▶ 360 degree positional pumping mechanism for increased versatility
- ▶ Internal safety overload valve

## Capacities from 10 to 30 tonnes

## Stroke lengths from 35 to 45 mm

## Lightweight and compact

| Model<br>number | Capacity<br>(tonnes) | Body<br>construction | Stroke<br>(mm) | Weight<br>(kg) | Dimensions (mm) |     |    |     |     |
|-----------------|----------------------|----------------------|----------------|----------------|-----------------|-----|----|-----|-----|
|                 |                      |                      |                |                | Α               | В   | С  | D   | E   |
| JC\$10          | 10                   | Steel                | 35             | 4.5            | 240             | 76  | 38 | 266 | 70  |
| JCS20           | 20                   | Aluminium            | 41             | 5.5            | 257             | 102 | 51 | 281 | 102 |
| JC\$30          | 30                   | Aluminium            | 45             | 8.0            | 281             | 112 | 60 | 285 | 125 |