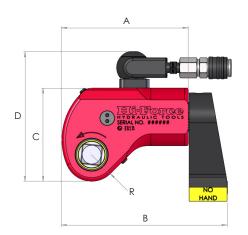

| Dimensions (mm) A B C D E F R |     |     |     |     |     |    |  |  |
|-------------------------------|-----|-----|-----|-----|-----|----|--|--|
| 129                           | 167 | 90  | 141 | 51  | 73  | 25 |  |  |
| 167                           | 218 | 121 | 175 | 68  | 98  | 34 |  |  |
| 223                           | 293 | 163 | 211 | 92  | 135 | 46 |  |  |
| 247                           | 323 | 192 | 237 | 100 | 141 | 54 |  |  |
| 329                           | 432 | 240 | 288 | 137 | 204 | 66 |  |  |