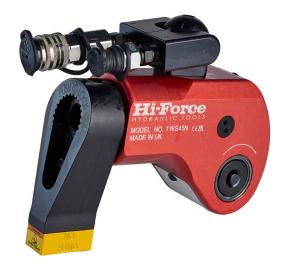

## TWS-N | HYDRAULIC TORQUE WRENCHES - SQUARE DRIVE

## Torque capacities up to 36992 Nm

Torque accuracy of +/- 3%

Working pressure 700 bar

- ▶ Compact, lightweight aluminium body construction
- ▶ Output torque capacities from 1727 to 36992 Nm (1254 to 26860 lbf.ft)
- ▶ Choice of square drive sizes from ¾" to 2 ½"
- ▶ Reversible square drive for tightening or loosening applications
- ▶ Multi-position reaction arm with safety lock feature
- ▶ All models are fitted with a multi-directional 360° x 180° swivel with quick release couplings. The multi-directional feature enables easy positioning of hydraulic hoses during operation, preventing damage from pinching or kinking
- ▶ High quality torque wrench sockets for use with TWS-N range hydraulic wrenches are listed on pages 85 and 86
- ▶ Optional allen hex drives available from ½" to 2 ¼" and 14 to 60 mm (see page 87)