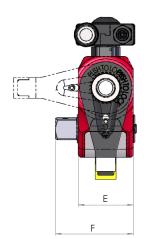

| Dimensions (mm) A B C D E F R |     |     |     |     |     |    |  |  |
|-------------------------------|-----|-----|-----|-----|-----|----|--|--|
| 129                           | 167 | 90  | 141 | 51  | 73  | 25 |  |  |
| 167                           | 218 | 121 | 175 | 68  | 98  | 34 |  |  |
| 223                           | 293 | 163 | 211 | 92  | 135 | 46 |  |  |
| 247                           | 323 | 192 | 237 | 100 | 141 | 54 |  |  |
| 329                           | 432 | 240 | 288 | 137 | 204 | 66 |  |  |